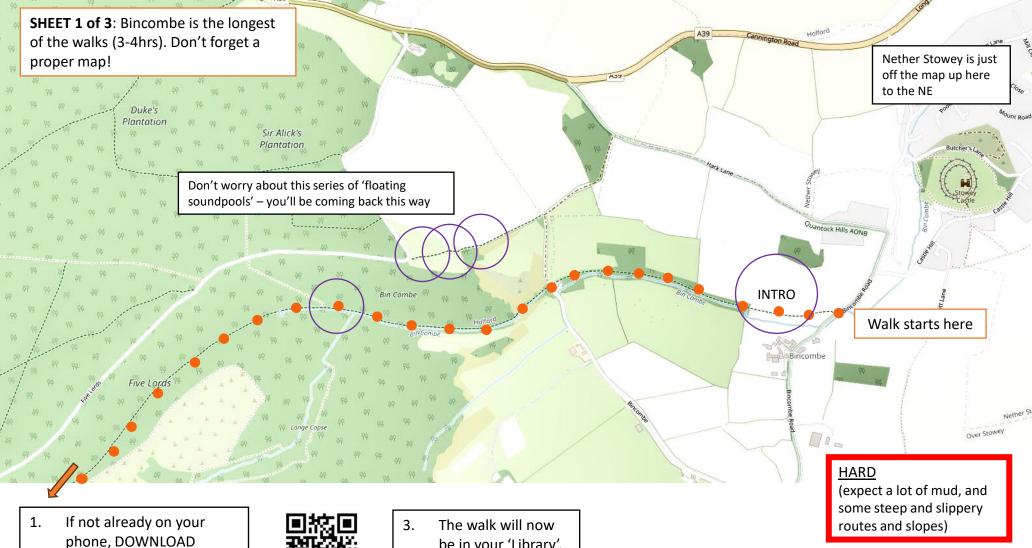

- If not already on your phone, DOWNLOAD 'SATSYMPH QR' from the App Store (iPhone) or Google Play (Android)
- 2. Push 'SCAN QR' from within the app and point your camera at the QR

Sheet 1 of 3

3. The walk will now be in your 'Library'. Go to the start of the walk, click on 'Bincombe' and find the soundpools, using your screen.

There are many possible route variations on this walk. The one indicated takes in a bit of all the Quantocks have to offer!

There is max. parking for two cars at the start of the walk. The nearest other parking is in Stowey itself. You could park in Stowey and share a lift to 'Start', or you could walk from Stowey, it's not far