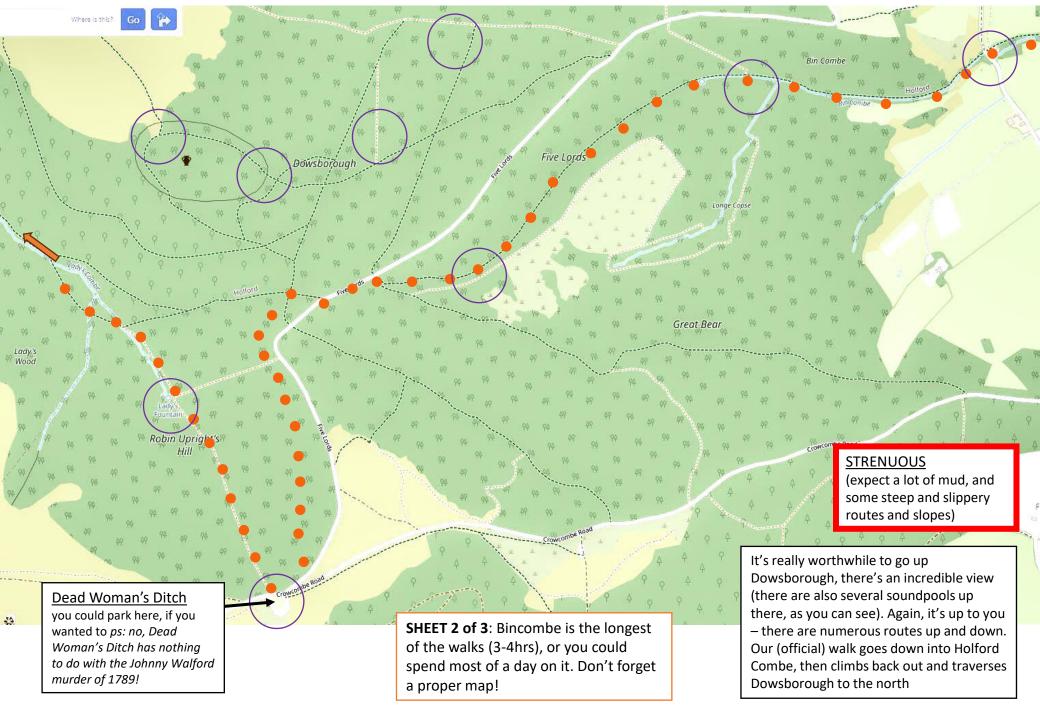

- If not already on your phone, DOWNLOAD 'SATSYMPH QR' from the App Store (iPhone) or Google Play (Android)
- 2. Push 'SCAN QR' from within the app and point your camera at the QR



Sheet 1 of 3

3. The walk will now be in your 'Library'. Go to the start of the walk, click on 'Bincombe' and find the soundpools, using your screen.

There are many possible route variations on this walk. The one indicated takes in a bit of all the Quantocks have to offer!

There is max. parking for two cars at the start of the walk. The nearest other parking is in Stowey itself. You could park in Stowey and share a lift to 'Start', or you could walk from Stowey, it's not far





**SHEET 3 of 3**: Bincombe is the longest of the walks (3-4hrs), or you could spend most of a day on it if you wanted. Don't forget a proper map!