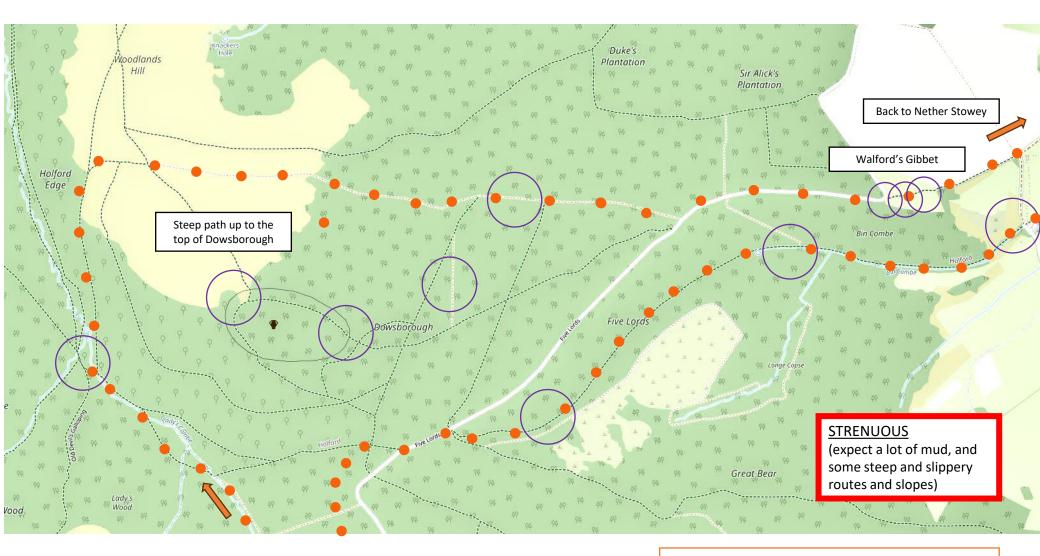

**SHEET 3 of 3**: Bincombe is the longest of the walks (3-4hrs), or you could spend most of a day on it if you wanted. Don't forget a proper map!